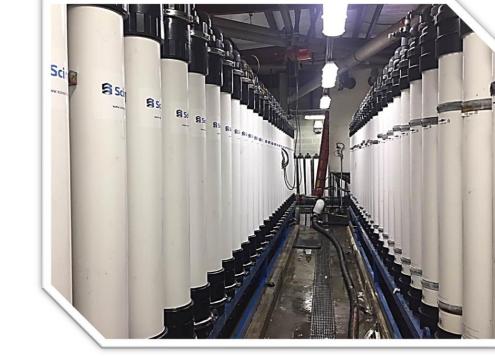

## PROJECT: COVANTA ENERGY DELAWARE VALLEY

**LOCATION** Chester, PA

**APPLICATION** Wastewater Reuse for RO pretreatment for Industrial Use

**FEED SOURCE** Mixed Municipal and Industrial Wastewater

**PROJECT TYPE** Retrofit of Suez Zeeweed 1500 Series

SYSTEM CAPACITY 1 MGD

**START-UP DATE** March 2017

**PRODUCT** Scinor TIPS PVDF UF

MODULE TYPE SMT600-P56

**MODULE QUANTITY** 56

REASON FOR Reduced capacity
REPLACEMENT Irreversible Fouling
Short Service life

**RESULT** Restored design capacity

**Lower OPEX costs - reduced TMP** 

Projected 2x service life compared to original modules