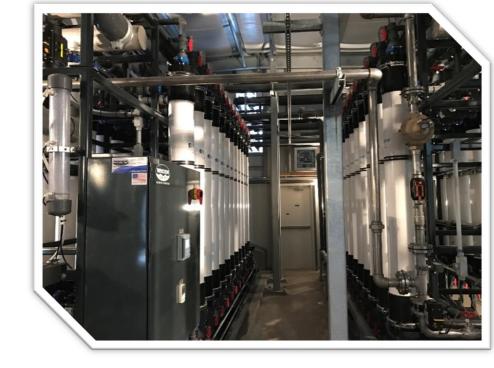

## SANTA MARGARITA WATER DISTRICT

LAKE MISSION VIEJO WWTP

**LOCATION** Mission Viejo, CA

**APPLICATION** RO Pretreatment for Wastewater Reuse

FEED SOURCE Treated Municipal Wastewater Effluent

**PROJECT TYPE** New System (OEM)

SYSTEM CAPACITY 1.5 MGD

START-UP DATE October 2016

**PRODUCT** Scinor TIPS PVDF UF

**MODULE TYPE** SMT600-P72

MODULE QUANTITY 50

**REASON FOR SELECTION** Exceeded California standards for Reuse

**Superior Performance compared to non-TIPS suppliers** 

Esbalished track record of performance in similar applications

**RESULT** Stable performance and high quality feed to RO (< 3 SDI)

**Excellent membrane integrity** 

Continuous process and engineering support