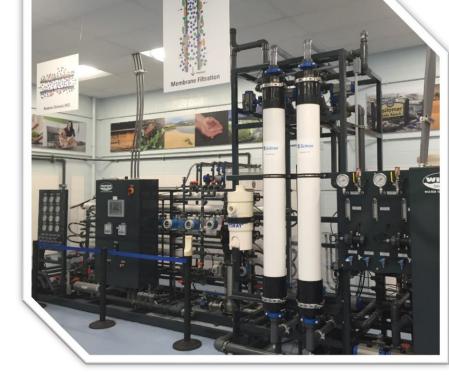

Project Spotlight
Wastewater Reuse

**PROJECT:** PURE WATER MONTEREY

| LOCATION                  | Monterey CA                                                                                           |
|---------------------------|-------------------------------------------------------------------------------------------------------|
| APPLICATION               | Indirect Potable Reuse of Municipal Wastewater (RO Pretreatment)                                      |
| FEED SOURCE               | Treated Municipal Wastewater Effluent                                                                 |
| PROJECT TYPE              | Demo Test - Retrofit of Toray HFU 2020                                                                |
| SYSTEM CAPACITY           | 25 gpm demo skid – 10 MGD full-scale UF system                                                        |
| START-UP DATE             | October 2016                                                                                          |
| PRODUCT                   | Scinor TIPS PVDF UF                                                                                   |
| MODULE TYPE               | SMT600-P72                                                                                            |
| MODULE QUANTITY           | 2                                                                                                     |
| REASON FOR<br>REPLACEMENT | Match full-scale UF design<br>Demonstration testing for additional process optimization               |
| RESULT                    | Stable and repeatable operation since startup<br>Demonstrated >4 LRV through direct integrity testing |