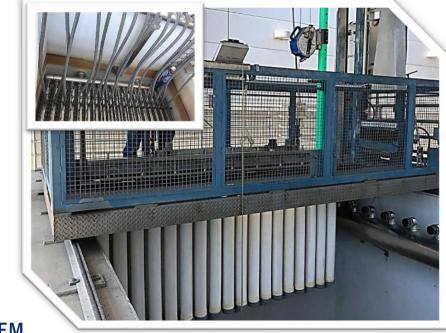

**PROJECT TYPE** Retrofit of Evoqua/Memcor S10T (Polypropylene)

**SYSTEM CAPACITY** 5.5 MGD (per cell)

**START-UP DATE** September 2018

**PRODUCT** Scinor TIPS PVDF UF

MODULE TYPE SMT600-S26

MODULE QUANTITY 684 (1 cell)

REASON FOR Full-scale demonstration test after successful one-year pilot test REPLACEMENT

Preparation for plant expansion and the introduction of blended source-

water of lower quality

**RESULT** Increased production capacity

**Enhanced membrane integrity** 