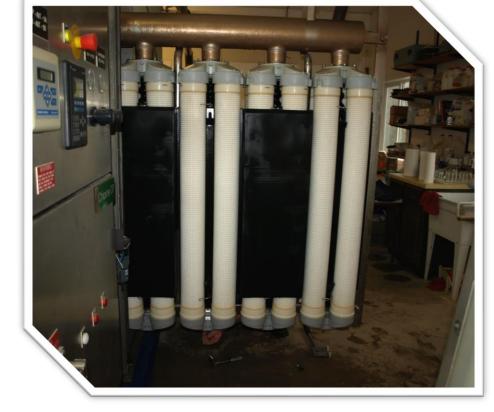

## PROJECT: PINE BROOK WATER DISTRICT

**LOCATION** Pine Brook Water District – Boulder, CO

**APPLICATION** Direct Filtration of Surface Water for Potable Use

FEED SOURCE Surface

PROJECT TYPE Direct Retrofit of Evoqua/Memcor S10N

SYSTEM CAPACITY 100 GPM

START-UP DATE November 2016

**PRODUCT** Scinor TIPS PVDF UF

MODULE TYPE SMT600-S26

MODULE QUANTITY 24

**REASON FOR** Reduced capacity (< 50%) **REPLACEMENT** Short service life (< 3 years)

**Irreversible Fouling** 

**RESULT** Restored system capacity

Full permeability recovery with chemical cleanings

Zero fiber breakage