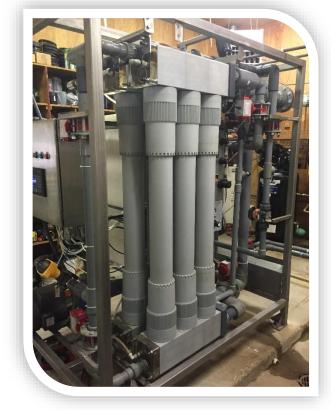

## **PROJECT: PINEWOOD SPRINGS** WATER DISTRICT, CO

**LOCATION Pinewood Springs Water District, CO** 

**Direct Filtration of Surface Water for Potable Use APPLICATION** 

River **FEED SOURCE** 

**PROJECT TYPE** Retrofit of Evoqua/Memcor L10V/N

**50** gpm SYSTEM CAPACITY

September 2016 **START-UP DATE** 

Scinor TIPS PVDF UF **PRODUCT** 

**MODULE TYPE** SMT600-P23

**MODULE QUANTITY** 6

**REASON FOR** Reduced capacity (<50% of design) Catastrophic fiber breakage REPLACEMENT

**RESULT** Restored original design capacity

Zero fiber breakage