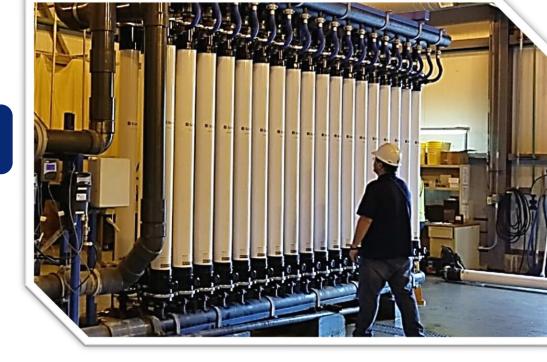

## PROJECT: SHOW ME ETHANOL BIOREFINING

**LOCATION** Carollton, MO

**APPLICATION** RO pretreatment for Industrial Use

**FEED SOURCE** Groundwater

**PROJECT TYPE** Retrofit of Pall Microza UNA-620A

SYSTEM CAPACITY 1 MGD

START-UP DATE November 2017

**PRODUCT** Scinor TIPS PVDF UF

MODULE TYPE SMT600-P50

**MODULE QUANTITY** 36

**REASON FOR** Reduced capacity

**REPLACEMENT** Significant fiber breakage

Severe RO fouling (SDI > 15)

**RESULT** Restored design capacity

SDI to RO decreased to < 3

Process recommendations provided to optimize backwashing and pretreatment processes, greatly reducing potential for fiber breakage