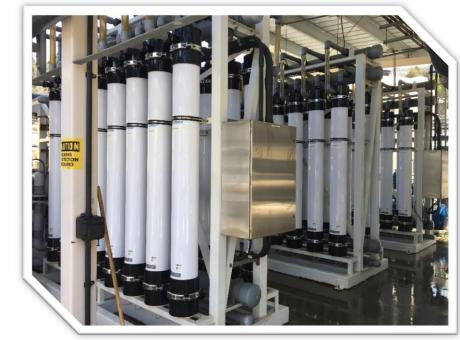

## PROJECT: SOUTH COAST WATER DISTRICT

ALISO CREEK WATER RECLAMATION FACILITY

**LOCATION** Laguna Niguel, CA

**APPLICATION** RO pretreatment for Recycled Water Irrigation

**FEED SOURCE** Treated Municipal Wastewater

**PROJECT TYPE** Retrofit of Dow SFD-2880 UF

SYSTEM CAPACITY 1.1 MGD

**START-UP DATE** July 2018

PRODUCT Scinor TIPS PVDF UF

MODULE TYPE SMT600-P80

MODULE QUANTITY 48

**REASON FOR** Sharp reduction in permeability

**REPLACEMENT** Irreversible Fouling

Decreased production capacity/feed to RO

**RESULT** Restored full design capacity

System optimization to maximize production and backwash cycles

Chemical cleaning optimization - implement EFM cleanings

Consistent, uninterrupted feed to downstream RO